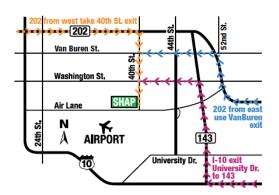

Since 1981, the valley's only family owned and operated, largest off-site airport parking with over 2,000 spaces. With a reservation, we guarantee parking for you any day of the year.

Conveniently located near the airport!